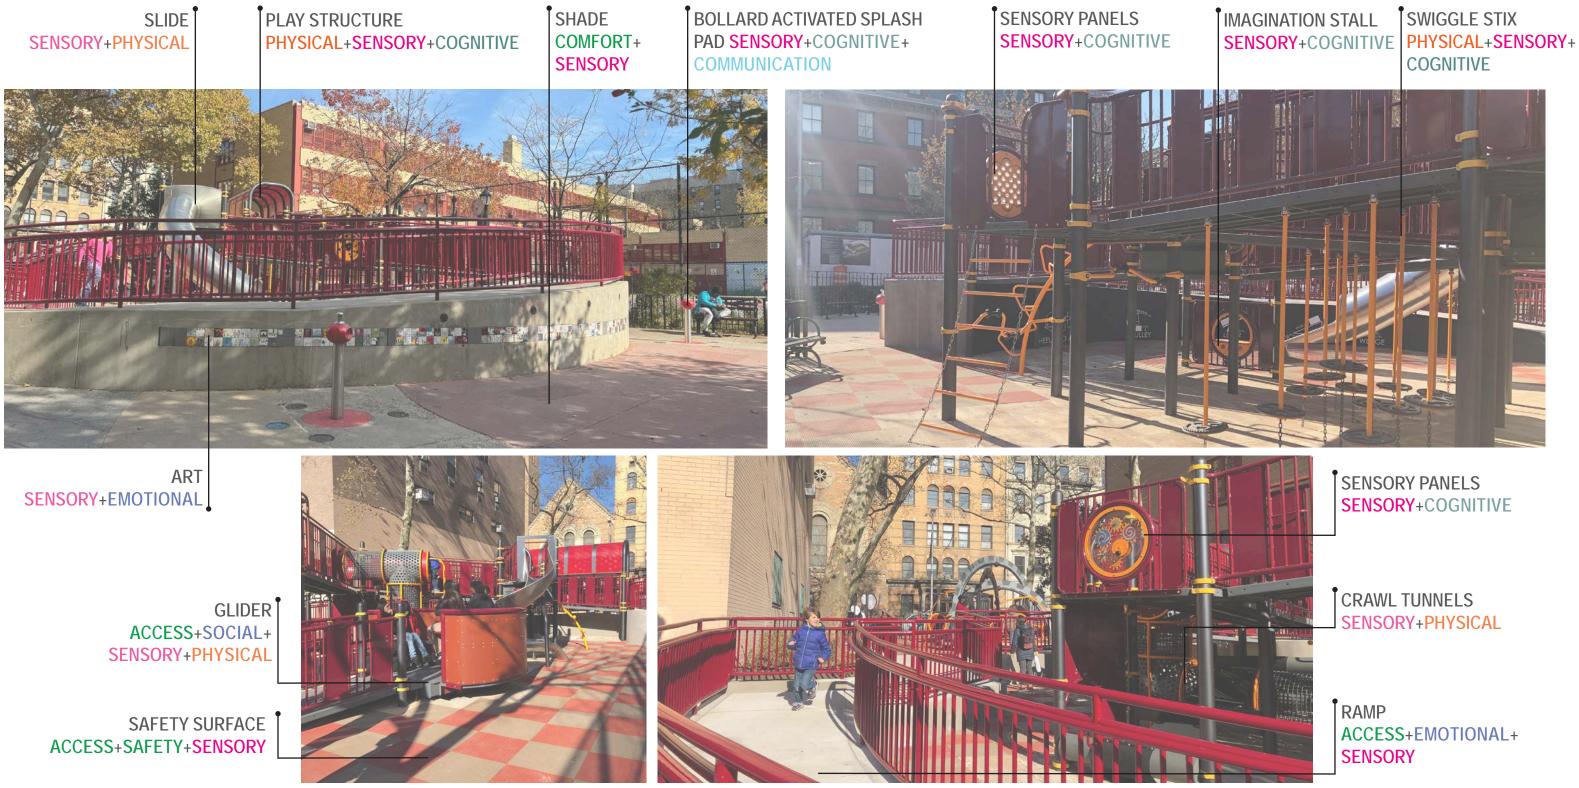

## BLOOMINGDALE PLAYGROUND (RAMP STRUCTURE PLAY)

SOURCE: MKW + ASSOCIATES, LLC

SITE AERIAL

NEW YORK, NY YEAR BUILT: 2019 SIZE: APPROX. 6,000 S.F. INCLUSIVE PLAY ELEMENTS:

### ACCESS / SAFETY / COMFORT

SOCIAL / EMOTIONAL PHYSICAL SENSORY COGNITIVE COMMUNICATION

# **BLOOMINGDALE PLAYGROUND - INCLUSIVE PLAY ELEMENTS**

SOURCE: MKW + ASSOCIATES, LLC