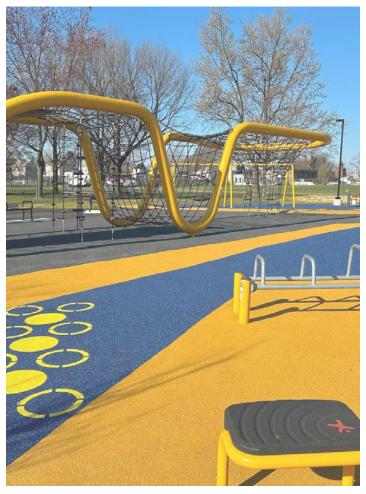

# ZIEHLER PLAYGROUND (INNOVATIVE PLAY)

SOURCE: KOMPAN

SITE AERIAL

LOCATION: PHILADELPHIA, PA YEAR BUILT: APRIL 2024 SIZE: APPROX. 6,700 S.F. INCLUSIVE PLAY ELEMENTS:

### ACCESS / SAFETY / COMFORT

SOCIAL/ EMOTIONAL PHYSICAL SENSORY COGNITIVE COMMUNICATION

# ZIEHLER PLAYGROUND - INCLUSIVE PLAY ELEMENTS

SOURCE: KOMPAN