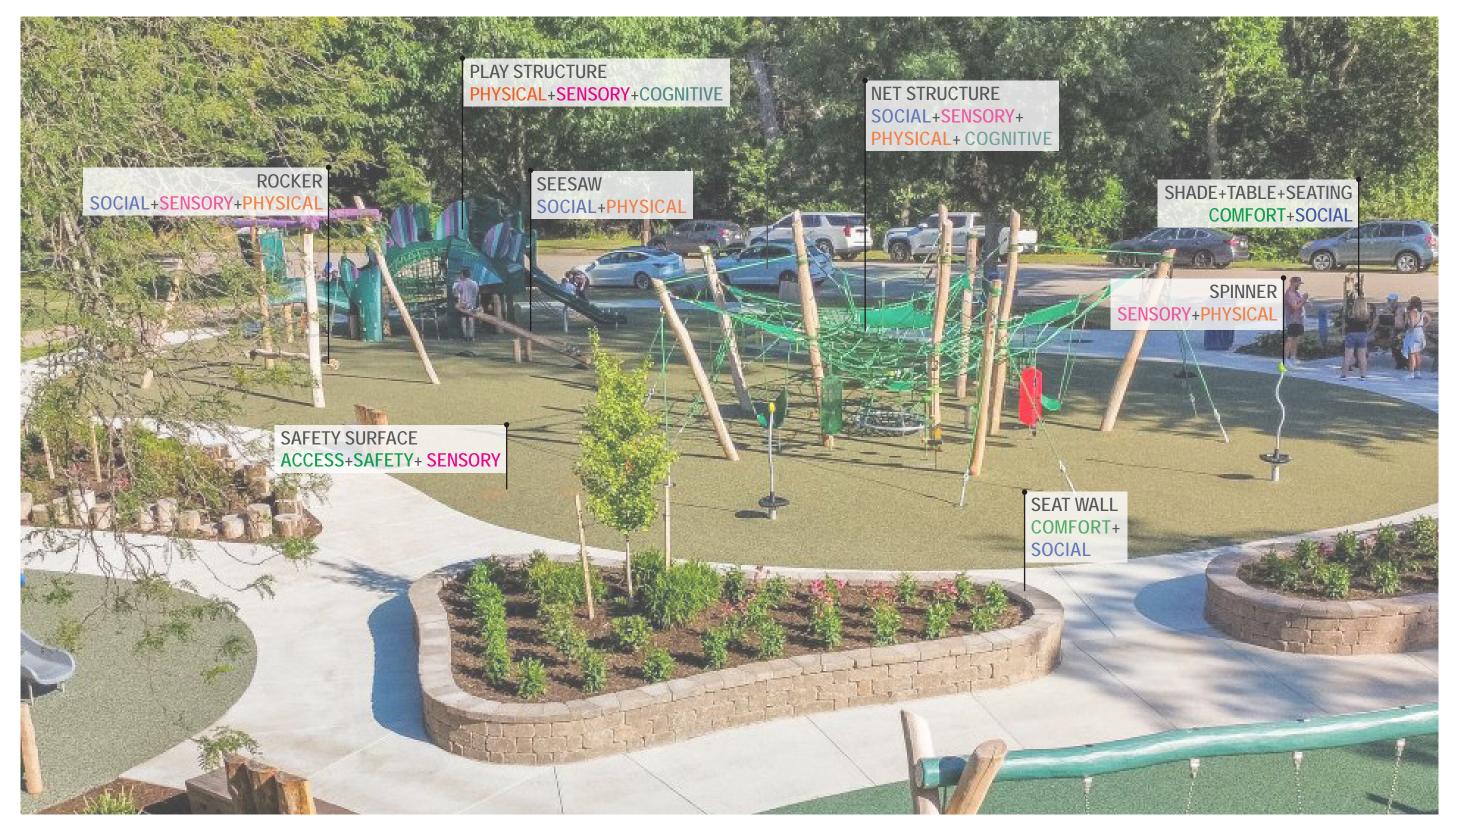

# ANDERSON PLAYGROUND (NATURE PLAY)

SOURCE: KOMPAN

LOCATION: PITTSBURGH, PA YEAR BUILT: 2024 SIZE: APPROX. 5,200 S.F. INCLUSIVE PLAY ELEMENTS:

### ACCESS / SAFETY / COMFORT

**SOCIAL / EMOTIONAL** PHYSICAL SENSORY COGNITIVE

SITE AERIAL

## ANDERSON PLAYGROUND - INCLUSIVE PLAY ELEMENTS

SOURCE: KOMPAN