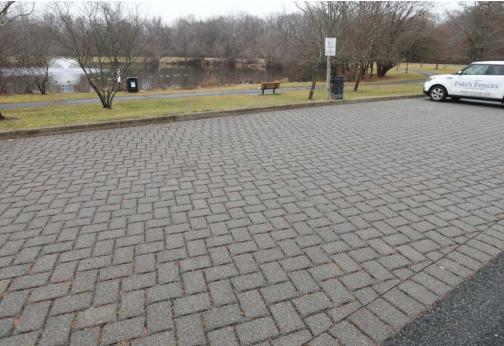

#### **EXISTING CONDITIONS PHOTOS**

2 PARKING LOT ADJACENT TO POND

3 PAVILION

4 RESTROOM

KEY MAP

| PLAYGROUND SIZE           | 5,300 S.F.                      |
|---------------------------|---------------------------------|
| SWINGS                    | 2 STRAPS, 2 BUCKETS             |
| 2-5 PLAY EQUIPMENT        | YES                             |
| 5-12 PLAY EQUIPMENT       | YES                             |
| SENSORY PLAY EQUIPMENT    | NO                              |
| PLAY EQUIPMENT CONDITION  | MODERATE - POOR                 |
| SAFETY SURFACING          | WOOD MULCH                      |
| PLAYGROUND ACCESS         | LIMITED                         |
| ADA ACCESSIBLE PATH       | YES                             |
| FROM PARKING              |                                 |
| SEATING                   | 4 BENCHES                       |
| PAVILION W/ PICNIC TABLES | YES                             |
| DISTANCE TO RESTROOM      | 350 FT.                         |
| DISTANCE TO PAVILION      | 270 FT.                         |
| DISTANCE TO PARKING       | 70 FT.                          |
| NEARBY OUTDOOR            | SOFTBALL FIELD, BASEBALL FIELD, |
| RECREATION                | SOCCER FIELD, TENNIS COURTS     |
| FLOOD CONDITION           | FLOOD HAZARD AREA               |