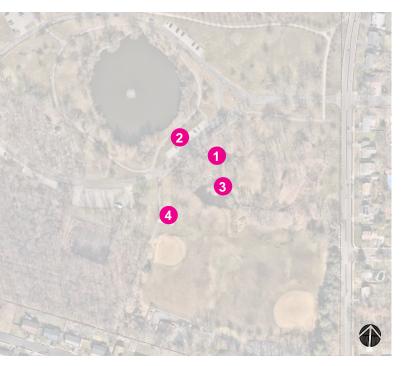

#### **EXISTING CONDITIONS PHOTOS**

2 PARKING LOT ADJACENT TO POND

3 PAVILION

4 RESTROOM

KEY MAP

| PLAYGROUND SIZE           | 5,300 S.F.                      |
|---------------------------|---------------------------------|
| SWINGS                    | 2 STRAPS, 2 BUCKETS             |
| 2-5 PLAY EQUIPMENT        | YES                             |
| 5-12 PLAY EQUIPMENT       | YES                             |
| SENSORY PLAY EQUIPMENT    | NO                              |
| PLAY EQUIPMENT CONDITION  | MODERATE - POOR                 |
| SAFETY SURFACING          | WOOD MULCH                      |
| PLAYGROUND ACCESS         | LIMITED                         |
| ADA ACCESSIBLE PATH       | YES                             |
| FROM PARKING              |                                 |
| SEATING                   | 4 BENCHES                       |
| PAVILION W/ PICNIC TABLES | YES                             |
| DISTANCE TO RESTROOM      | 350 FT.                         |
| DISTANCE TO PAVILION      | 270 FT.                         |
| DISTANCE TO PARKING       | 70 FT.                          |
| NEARBY OUTDOOR            | SOFTBALL FIELD, BASEBALL FIELD, |
| RECREATION                | SOCCER FIELD, TENNIS COURTS     |
| FLOOD CONDITION           | FLOOD HAZARD AREA               |