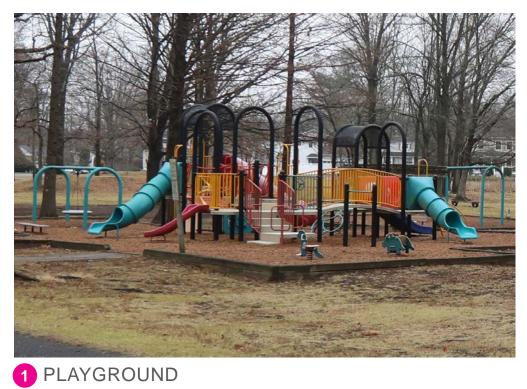

#### **EXISTING CONDITIONS PHOTOS**

2 PARKING LOT ADJACENT TO POND

3 PAVILION

4 RESTROOM

KEY MAP

| PLAYGROUND SIZE           | 5,300 S.F.                      |
|---------------------------|---------------------------------|
| SWINGS                    | 2 STRAPS, 2 BUCKETS             |
| 2-5 PLAY EQUIPMENT        | YES                             |
| 5-12 PLAY EQUIPMENT       | YES                             |
| SENSORY PLAY EQUIPMENT    | NO                              |
| PLAY EQUIPMENT CONDITION  | MODERATE - POOR                 |
| SAFETY SURFACING          | WOOD MULCH                      |
| PLAYGROUND ACCESS         | LIMITED                         |
| ADA ACCESSIBLE PATH       | YES                             |
| FROM PARKING              |                                 |
| SEATING                   | 4 BENCHES                       |
| PAVILION W/ PICNIC TABLES | YES                             |
| DISTANCE TO RESTROOM      | 350 FT.                         |
| DISTANCE TO PAVILION      | 270 FT.                         |
| DISTANCE TO PARKING       | 70 FT.                          |
| NEARBY OUTDOOR            | SOFTBALL FIELD, BASEBALL FIELD, |
| RECREATION                | SOCCER FIELD, TENNIS COURTS     |
| FLOOD CONDITION           | FLOOD HAZARD AREA               |