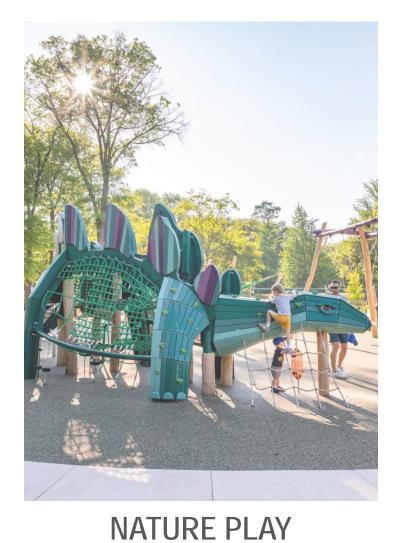

# ANDERSON PLAYGROUND (NATURE PLAY)

SOURCE: KOMPAN

LOCATION: PITTSBURGH, PA YEAR BUILT: 2024 SIZE: APPROX. 5,200 S.F. INCLUSIVE PLAY ELEMENTS:

### ACCESS / SAFETY / COMFORT

**SOCIAL / EMOTIONAL** PHYSICAL SENSORY COGNITIVE

SITE AERIAL

## ANDERSON PLAYGROUND - INCLUSIVE PLAY ELEMENTS

SOURCE: KOMPAN