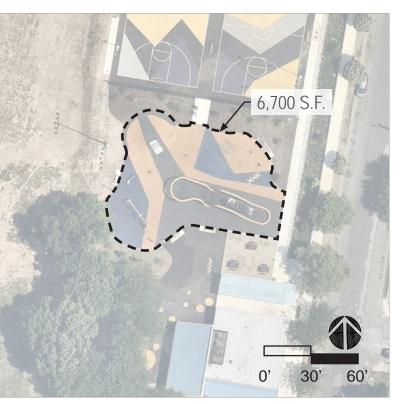

# ZIEHLER PLAYGROUND (INNOVATIVE PLAY)

SOURCE: KOMPAN

SITE AERIAL

LOCATION: PHILADELPHIA, PA YEAR BUILT: APRIL 2024 SIZE: APPROX. 6,700 S.F. INCLUSIVE PLAY ELEMENTS: