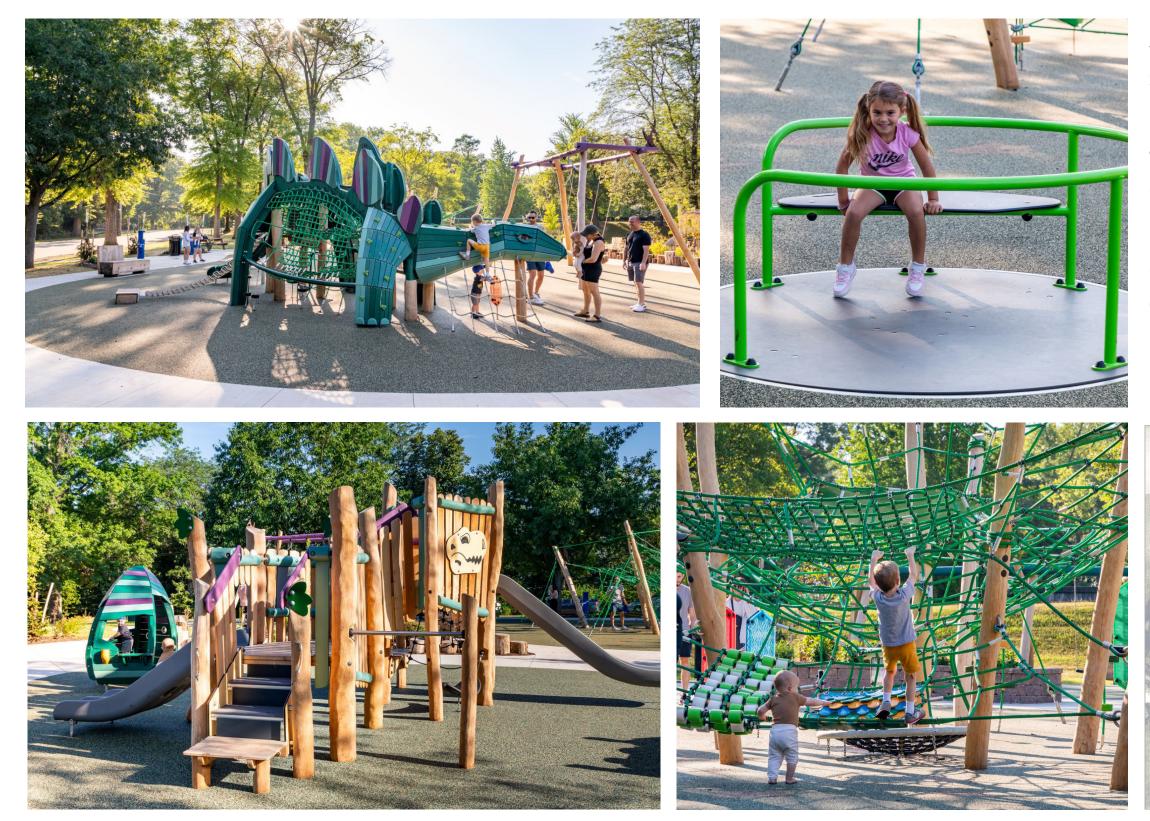

# ANDERSON PLAYGROUND (NATURE PLAY)

SOURCE: KOMPAN

LOCATION: PITTSBURGH, PA YEAR BUILT: 2024 SIZE: APPROX. 5,200 S.F. INCLUSIVE PLAY ELEMENTS:

### ACCESS / SAFETY / COMFORT

**SOCIAL / EMOTIONAL** PHYSICAL SENSORY COGNITIVE

SITE AERIAL

## ANDERSON PLAYGROUND - INCLUSIVE PLAY ELEMENTS

SOURCE: KOMPAN