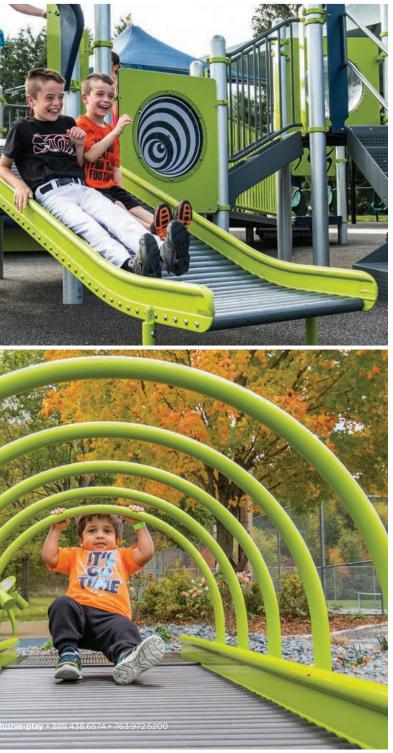

#### **SENSORY + SOCIAL**

SOURCE: LANDSCAPE STRUCTURES

#### SOCIAL + PHYSICAL + SENSORY

SOURCE: LANDSCAPE STRUCTURES

PASCACK BROOK COUNTY PARK, WESTWOOD, NJ