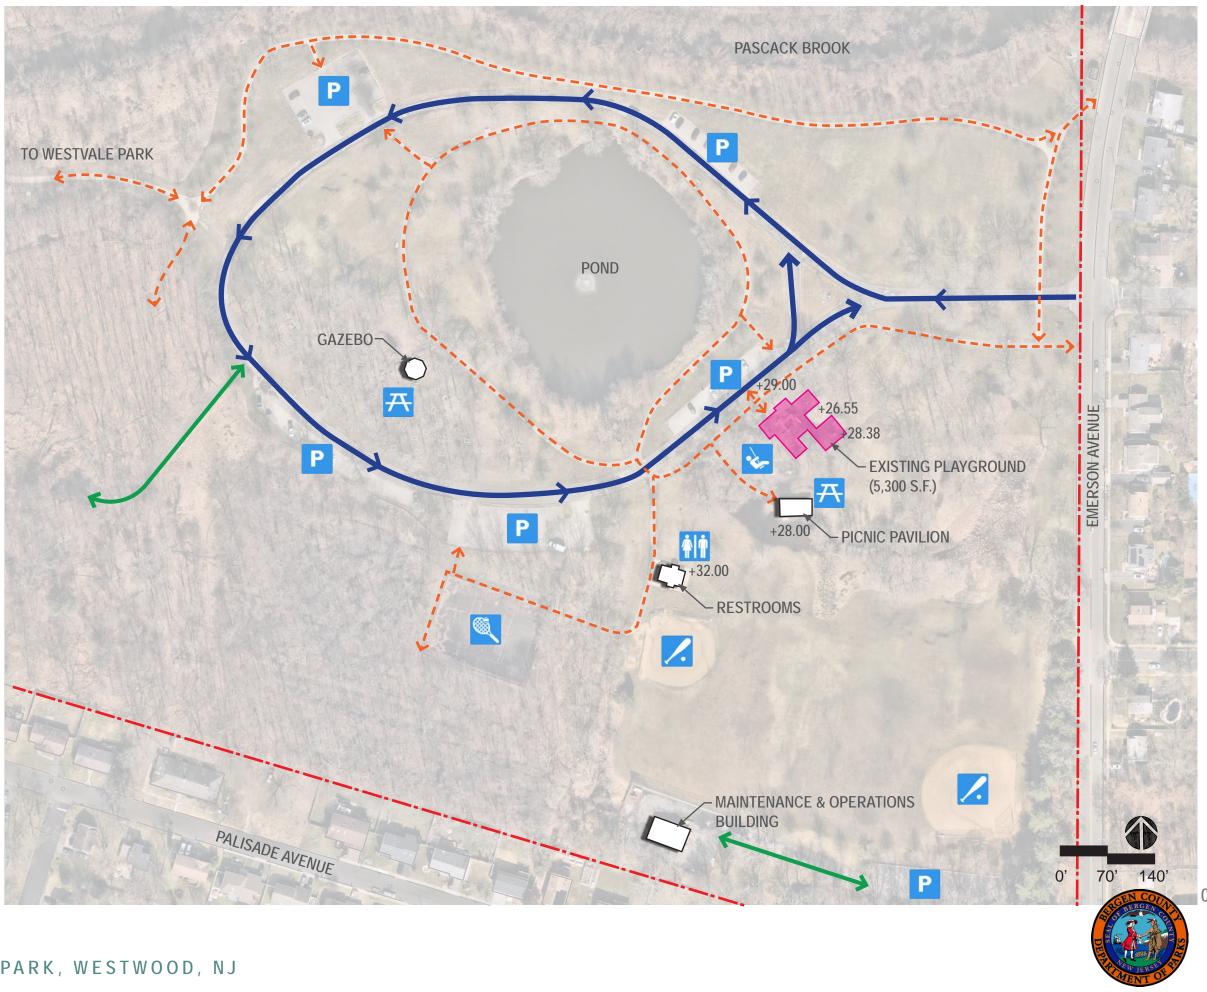

#### SITE ANALYSIS

#### **EXISTING CONDITIONS PHOTOS**

2 PARKING LOT ADJACENT TO POND

3 PAVILION

4 RESTROOM

KEY MAP

| PLAYGROUND SIZE           | 5,300 S.F.                      |
|---------------------------|---------------------------------|
| SWINGS                    | 2 STRAPS, 2 BUCKETS             |
| 2-5 PLAY EQUIPMENT        | YES                             |
| 5-12 PLAY EQUIPMENT       | YES                             |
| SENSORY PLAY EQUIPMENT    | NO                              |
| PLAY EQUIPMENT CONDITION  | MODERATE - POOR                 |
| SAFETY SURFACING          | WOOD MULCH                      |
| PLAYGROUND ACCESS         | LIMITED                         |
| ADA ACCESSIBLE PATH       | YES                             |
| FROM PARKING              |                                 |
| SEATING                   | 4 BENCHES                       |
| PAVILION W/ PICNIC TABLES | YES                             |
| DISTANCE TO RESTROOM      | 350 FT.                         |
| DISTANCE TO PAVILION      | 270 FT.                         |
| DISTANCE TO PARKING       | 70 FT.                          |
| NEARBY OUTDOOR            | SOFTBALL FIELD, BASEBALL FIELD, |
| RECREATION                | SOCCER FIELD, TENNIS COURTS     |
| FLOOD CONDITION           | FLOOD HAZARD AREA               |