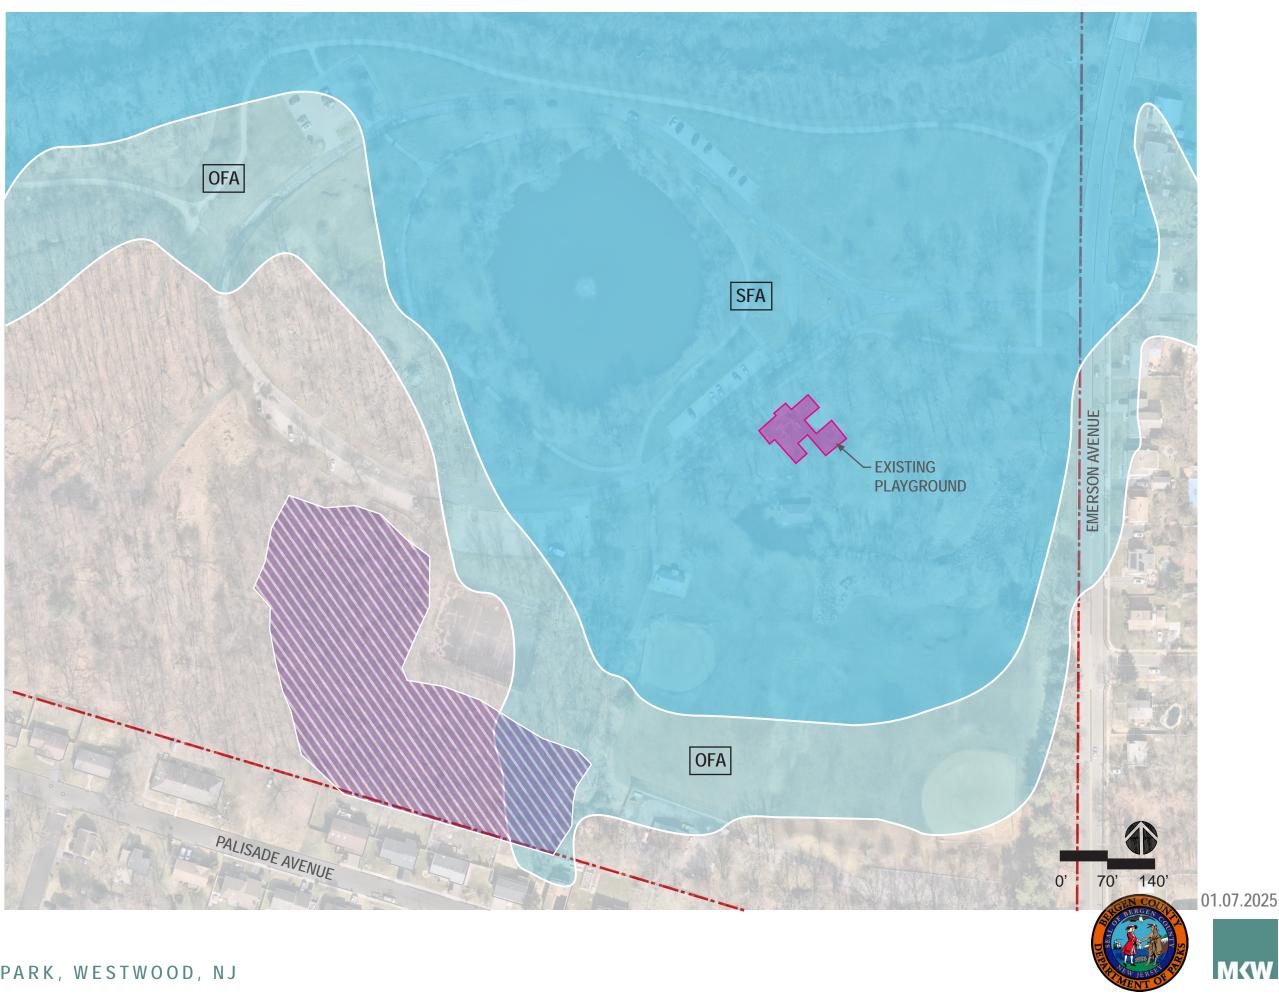

#### **EXISTING CONDITIONS PHOTOS**

2 PARKING LOT ADJACENT TO POND

3 PAVILION

4 RESTROOM

KEY MAP

| PLAYGROUND SIZE           | 5,300 S.F.                      |
|---------------------------|---------------------------------|
| SWINGS                    | 2 STRAPS, 2 BUCKETS             |
| 2-5 PLAY EQUIPMENT        | YES                             |
| 5-12 PLAY EQUIPMENT       | YES                             |
| SENSORY PLAY EQUIPMENT    | NO                              |
| PLAY EQUIPMENT CONDITION  | MODERATE - POOR                 |
| SAFETY SURFACING          | WOOD MULCH                      |
| PLAYGROUND ACCESS         | LIMITED                         |
| ADA ACCESSIBLE PATH       | YES                             |
| FROM PARKING              |                                 |
| SEATING                   | 4 BENCHES                       |
| PAVILION W/ PICNIC TABLES | YES                             |
| DISTANCE TO RESTROOM      | 350 FT.                         |
| DISTANCE TO PAVILION      | 270 FT.                         |
| DISTANCE TO PARKING       | 70 FT.                          |
| NEARBY OUTDOOR            | SOFTBALL FIELD, BASEBALL FIELD, |
| RECREATION                | SOCCER FIELD, TENNIS COURTS     |
| FLOOD CONDITION           | FLOOD HAZARD AREA               |