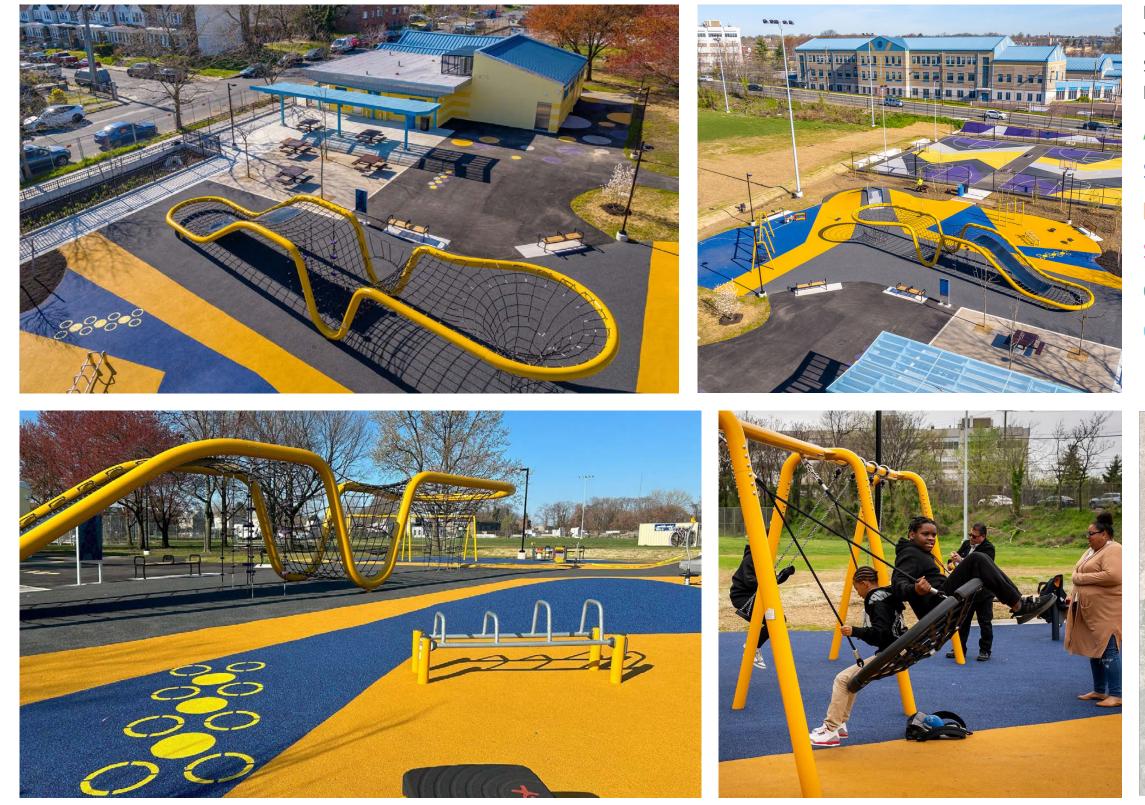

# ZIEHLER PLAYGROUND (INNOVATIVE PLAY)

SOURCE: KOMPAN

SITE AERIAL

LOCATION: PHILADELPHIA, PA YEAR BUILT: APRIL 2024 SIZE: APPROX. 6,700 S.F. INCLUSIVE PLAY ELEMENTS:

### ACCESS / SAFETY / COMFORT

SOCIAL/ EMOTIONAL PHYSICAL SENSORY COGNITIVE COMMUNICATION

# ZIEHLER PLAYGROUND - INCLUSIVE PLAY ELEMENTS

SOURCE: KOMPAN