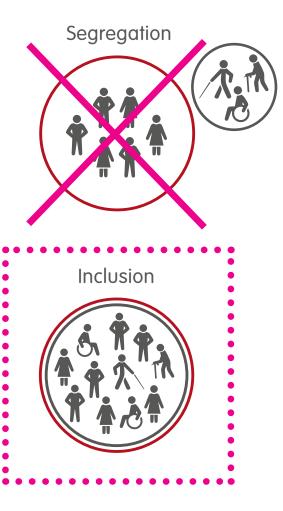

# ACCESSIBLE VS. INCLUSIVE PLAY

PASCACK BROOK COUNTY PARK, WESTWOOD, NJ

# **A COMPARISON**