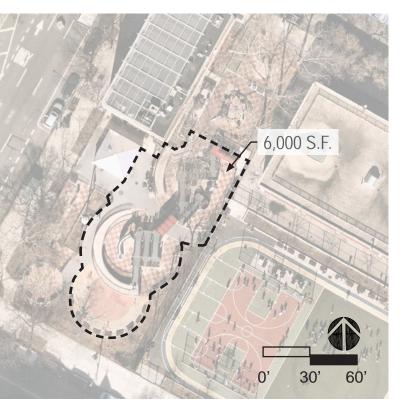

## BLOOMINGDALE PLAYGROUND (RAMP STRUCTURE PLAY)

SOURCE: MKW + ASSOCIATES, LLC

SITE AERIAL

NEW YORK, NY YEAR BUILT: 2019 SIZE: APPROX. 6,000 S.F. INCLUSIVE PLAY ELEMENTS: