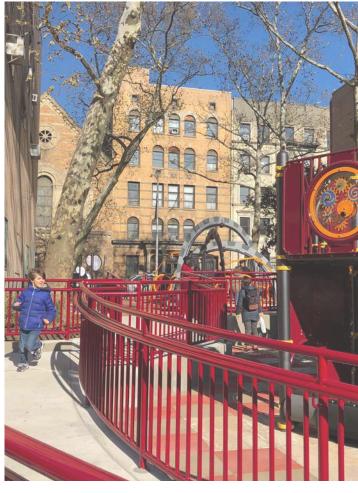

## BLOOMINGDALE PLAYGROUND (RAMP STRUCTURE PLAY)

SOURCE: MKW + ASSOCIATES, LLC

SITE AERIAL

NEW YORK, NY YEAR BUILT: 2019 SIZE: APPROX. 6,000 S.F. INCLUSIVE PLAY ELEMENTS:

### ACCESS / SAFETY / COMFORT

SOCIAL / EMOTIONAL PHYSICAL SENSORY COGNITIVE COMMUNICATION

# **BLOOMINGDALE PLAYGROUND - INCLUSIVE PLAY ELEMENTS**

SOURCE: MKW + ASSOCIATES, LLC