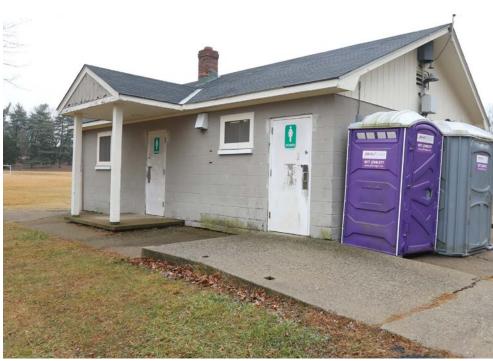

#### **EXISTING CONDITIONS PHOTOS**

2 PARKING LOT ADJACENT TO POND

3 PAVILION

4 RESTROOM

KEY MAP

| PLAYGROUND SIZE           | 5,300 S.F.                      |
|---------------------------|---------------------------------|
| SWINGS                    | 2 STRAPS, 2 BUCKETS             |
| 2-5 PLAY EQUIPMENT        | YES                             |
| 5-12 PLAY EQUIPMENT       | YES                             |
| SENSORY PLAY EQUIPMENT    | NO                              |
| PLAY EQUIPMENT CONDITION  | MODERATE - POOR                 |
| SAFETY SURFACING          | WOOD MULCH                      |
| PLAYGROUND ACCESS         | LIMITED                         |
| ADA ACCESSIBLE PATH       | YES                             |
| FROM PARKING              |                                 |
| SEATING                   | 4 BENCHES                       |
| PAVILION W/ PICNIC TABLES | YES                             |
| DISTANCE TO RESTROOM      | 350 FT.                         |
| DISTANCE TO PAVILION      | 270 FT.                         |
| DISTANCE TO PARKING       | 70 FT.                          |
| NEARBY OUTDOOR            | SOFTBALL FIELD, BASEBALL FIELD, |
| RECREATION                | SOCCER FIELD, TENNIS COURTS     |
| FLOOD CONDITION           | FLOOD HAZARD AREA               |