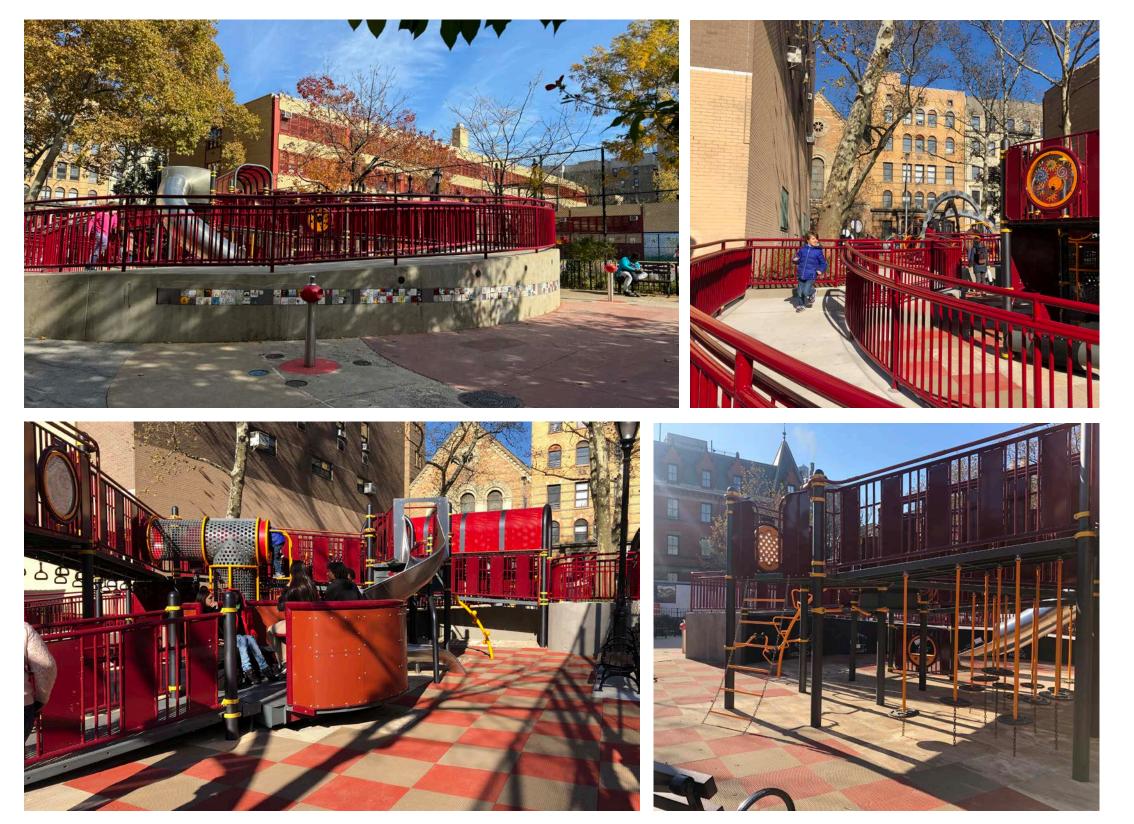

## BLOOMINGDALE PLAYGROUND (RAMP STRUCTURE PLAY)

SOURCE: MKW + ASSOCIATES, LLC

SITE AERIAL

NEW YORK, NY YEAR BUILT: 2019 SIZE: APPROX. 6,000 S.F. INCLUSIVE PLAY ELEMENTS:

# **BLOOMINGDALE PLAYGROUND - INCLUSIVE PLAY ELEMENTS**

SOURCE: MKW + ASSOCIATES, LLC