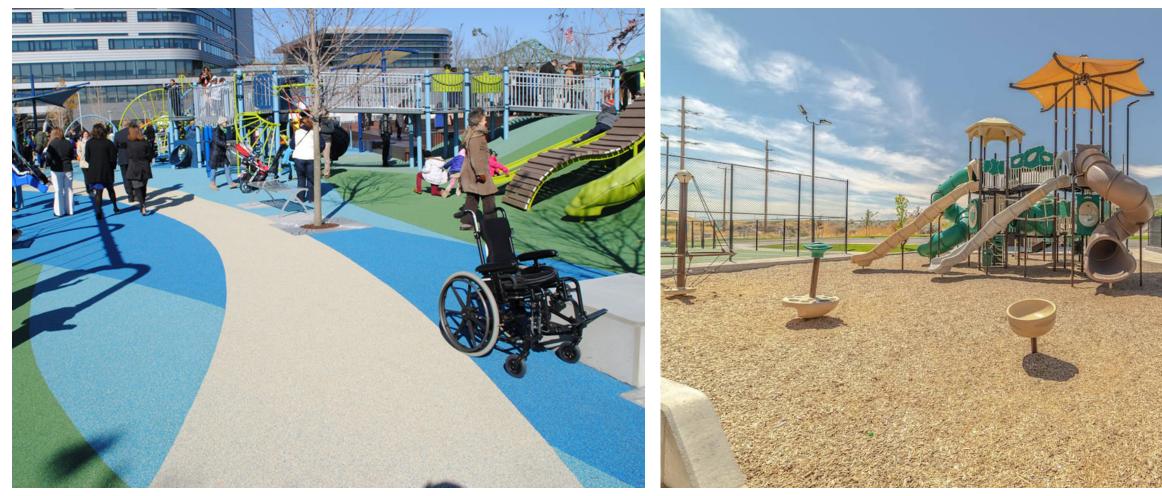

## SAFETY SURFACING TYPES

POURED-IN-PLACE SAFETY SURFACE

ENGINEERED WOOD FIBER MULCH SAFETY SURFACE