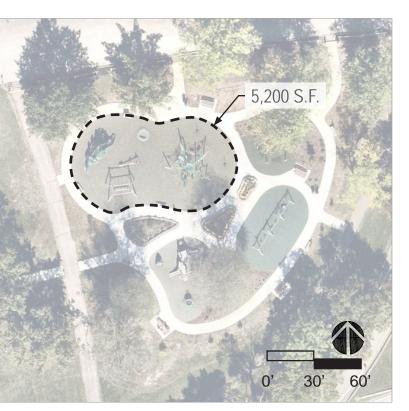

# ANDERSON PLAYGROUND (NATURE PLAY)

SOURCE: KOMPAN

LOCATION: PITTSBURGH, PA YEAR BUILT: 2024 SIZE: APPROX. 5,200 S.F. INCLUSIVE PLAY ELEMENTS:

### ACCESS / SAFETY / COMFORT

**SOCIAL / EMOTIONAL** PHYSICAL SENSORY COGNITIVE

SITE AERIAL